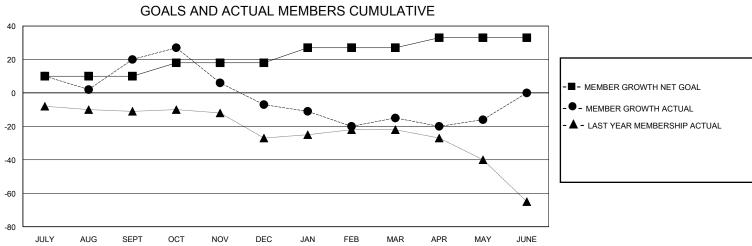

## District 25 E

Results as of: 5/31/2024

| GMT:          |               |             | CATION INDIANA | 1                     |                        |                         | GMT CA                                         |  |  |
|---------------|---------------|-------------|----------------|-----------------------|------------------------|-------------------------|------------------------------------------------|--|--|
|               | Club          | S           |                | Members               |                        |                         |                                                |  |  |
|               | RESULTS FOR   | R 2023-2024 |                | RESULTS FOR 2023-2024 |                        |                         |                                                |  |  |
| QUARTER       | NEW CLUB GOAL | NEW CLUBS   | DROPPED CLUBS  | QUARTER MEME          | BER GROWTH NET<br>GOAL | MEMBER GROWTH<br>ACTUAL | DROPPED<br>MEMBERS ACTU<br>(including transfer |  |  |
| JULY/AUG/SEPT | 0             | 0           | 0              | JULY/AUG/SEPT         | 10                     | 54                      | 32                                             |  |  |
| OCT/NOV/DEC   | 0             | 0           | 1              | OCT/NOV/DEC           | 8                      | 33                      | 53                                             |  |  |
| JAN/FEB/MAR   | 1             | 0           | 0              | JAN/FEB/MAR           | 9                      | 13                      | 21                                             |  |  |
| APR/MAY/JUNE  | 0             | 0           | 0              | APR/MAY/JUNE          | 6                      | 9                       | 10                                             |  |  |
| 0.6           |               |             |                |                       |                        | -■- CURRENT YEAR GO     |                                                |  |  |
| 0.4           |               |             |                |                       |                        | - ▲ - LAST YEAR ACTU    |                                                |  |  |
| 0.2           |               |             |                |                       |                        |                         |                                                |  |  |
| 0             | B B           |             |                | <b>A A</b>            |                        |                         |                                                |  |  |
| JULY AL       | JG SEPT OCT   | NOV D       | DEC JAN FEB    | MAR APR               | MAY JUNE               |                         |                                                |  |  |
|               | GOALS         | S AND ACTU  | AL MEMBERS C   | JMULATIVE             |                        |                         |                                                |  |  |